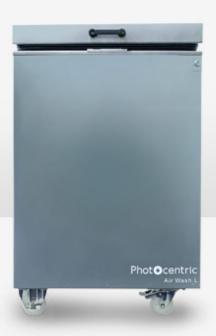

## Air Wash I

The Air Wash L is designed to operate 24 hours a day and is ideal for supporting large scale production. With an 80 litre capacity and sturdy wheels for mobility, the Air Wash L uses air agitation to create bubbles which provide a more thorough clean on complex parts.