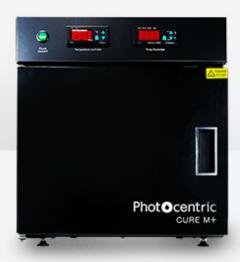

## Cure M+

The 405nm wavelength, Cure M+ optimises the strengthening and drying of models to maximise material properties. With a large chamber volume and time-regulated control, the Cure M+ is the perfect unit to complete your printing process.