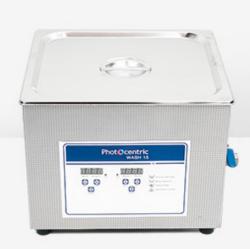

## Wash 15

The perfect desktop washing solution, delivering precise results in minutes. With a 15 litre capacity and compact dimensions, Wash 15 is ideal for dental applications and locations where space is at a premium. Supplied with a custom bracket for LC Opus, Wash 15 can perform 140 cleaning cycles before the resin cleaner needs replacing.